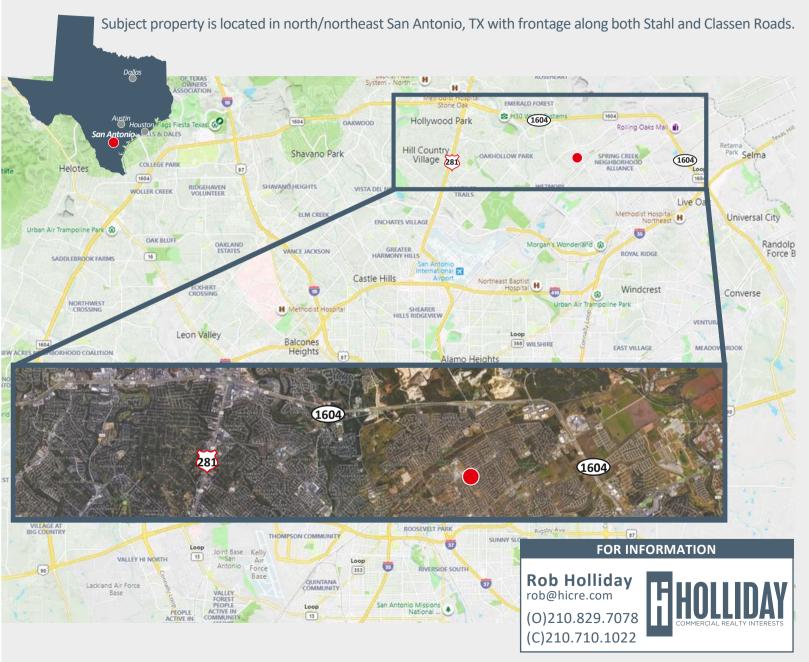

## **PROPERTY HIGHLIGHTS**

- 1.985 AC
- Zoned C3R and C2
- Frontage on Stahl Rd and Classen Rd
- Cell tower owned by others
- For Sale: \$562,000 (\$6.50/SF)
- In-fill corner at 4 way intersection
- New subdivision near completion across Stahl Rd.
- Ideal for neighborhood business uses.