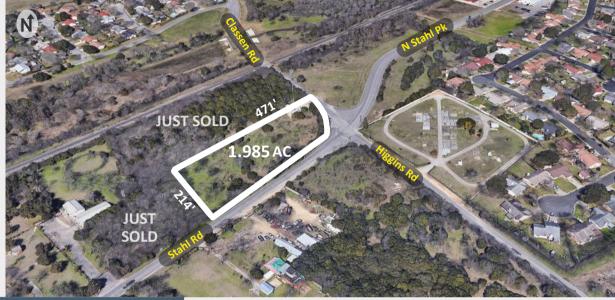

## **PROPERTY HIGHLIGHTS**

- 1.985 AC
- Zoned C3R and C2
- Frontage on Stahl Rd and Classen Rd
- Cell tower owned by others
- For Sale: \$562,000 (\$6.50/SF)
- In-fill corner at 4 way intersection
- New subdivision near completion across Stahl Rd.
- Ideal for neighborhood business uses.