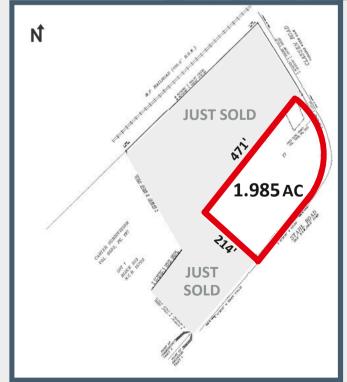

## **PROPERTY HIGHLIGHTS**

- 1.985 AC
- Zoned C3R and C2
- Frontage on Stahl Rd and Classen Rd
- Cell tower owned by others
- For Sale: \$562,000 (\$6.50/SF)
- In-fill corner at 4 way intersection
- New subdivision near completion across Stahl Rd.
- Ideal for neighborhood business uses.